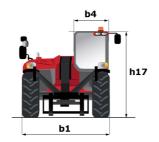

| 2 / 2<br>2 / 2<br>ROPS - FOPS level 2 cab          |

## MT 1840 ST5 - Dimensional drawing







## MT 1840 ST5 - Load chart

Machine on tyres with forks - with levelling device Metric



#### Machine on lowered stabilisers with forks Metric







#### **Head Office**

B.P. 249 - 430 rue de l'Aubinière 44150 Ancenis Cedex - France Tel: +33 (0)2 40 09 10 11 - Fax: +33 (0)2 40 09 10 97 www.manitou.com



This publication provides a description of the configuration versions and options for Manitou products, which may differ for equipment. The equipment presented in this brochure may be part of a series, as an option, or it may not be available, depending on the versions. Manitou reserves the right, at any time and without notice, to amend the specifications described and represented. The specifications provided do not bind the manufacturer. For more details, please contact your Mani