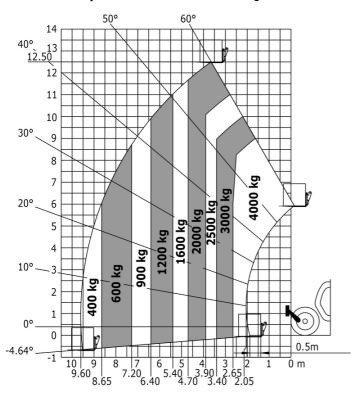

| 2 / 2<br>2 / 2<br>ROPS - FOPS level 2 cab          |

## MT 1840 ST5 - Dimensional drawing







## MT 1840 ST5 - Load chart

Machine on tyres with forks - with levelling device Metric



#### Machine on lowered stabilisers with forks Metric







#### **Head Office**

B.P. 249 - 430 rue de l'Aubinière 44150 Ancenis Cedex - France Tel: +33 (0)2 40 09 10 11 - Fax: +33 (0)2 40 09 10 97 www.manitou.com



This publication provides a description of the configuration versions and options for Manitou products, which may differ for equipment. The equipment presented in this brochure may be part of a series, as an option, or it may not be available, depending on the versions. Manitou reserves the right, at any time and without notice, to amend the specifications described and represented. The specifications provided do not bind the manufacturer. For more details, please contact your Manitou agent. This is not a contractually binding document. The presentation of the products is