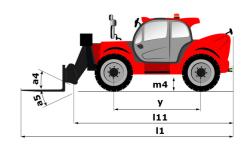

| 2 / 2<br>2 / 2<br>ROPS - FOPS level 2 cab          |

## MT 1840 ST5 - Dimensional drawing







## MT 1840 ST5 - Load chart

Machine on tyres with forks - with levelling device Metric



#### Machine on lowered stabilisers with forks Metric







#### **Head Office**

B.P. 249 - 430 rue de l'Aubinière 44150 Ancenis Cedex - France Tel: +33 (0)2 40 09 10 11 - Fax: +33 (0)2 40 09 10 97 www.manitou.com



This publication provides a description of the configuration versions and options for Manitou products, which may differ for equipment. The equipment presented in this brochure may be part of a series, as an option, or it may not be available, depending on the versions. Manitou reserves the right, at any time and without notice, to amend the specifications described and represented. The specifications provided do not bind the manufacturer. For more details, please contact your Manito