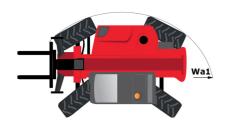

| 2 / 2<br>2 / 2<br>ROPS - FOPS level 2 cab          |

## MT 1840 ST5 - Dimensional drawing







## MT 1840 ST5 - Load chart

Machine on tyres with forks - with levelling device Metric



#### Machine on lowered stabilisers with forks Metric







#### **Head Office**

B.P. 249 - 430 rue de l'Aubinière 44150 Ancenis Cedex - France Tel: +33 (0)2 40 09 10 11 - Fax: +33 (0)2 40 09 10 97 www.manitou.com



This publication provides a description of the configuration versions and options for Manitou products, which may differ for equipment. The equipment presented in this brochure may be part of a series, as an option, or it may not be available, depending on the versions. Manitou reserves the right, at any time and without notice, to amend the specifications described and represented. The specifications provided do not bind the manufacturer. For more details, please contact your Ma