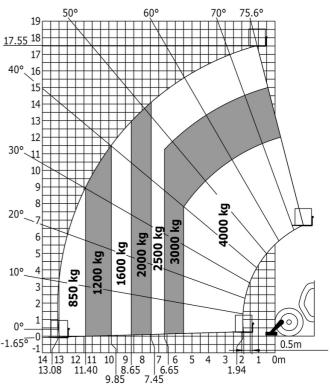

| 2 / 2<br>2 / 2<br>ROPS - FOPS level 2 cab          |

## MT 1840 ST5 - Dimensional drawing







## MT 1840 ST5 - Load chart

Machine on tyres with forks - with levelling device Metric



#### Machine on lowered stabilisers with forks Metric







#### **Head Office**

B.P. 249 - 430 rue de l'Aubinière 44150 Ancenis Cedex - France Tel: +33 (0)2 40 09 10 11 - Fax: +33 (0)2 40 09 10 97 www.manitou.com



This publication provides a description of the configuration versions and options for Manitou products, which may differ for equipment. The equipment presented in this brochure may be part of a series, as an option, or it may not be available, depending on the versions. Manitou reserves the right, at any time and without notice, to amend the specifications described and represented. The specifications provided do not bind the manufacturer. For more details, please contact your Manitou agent. This is not a contractually binding document. The presentation of the products is not contractually binding. List of specifications non-exh